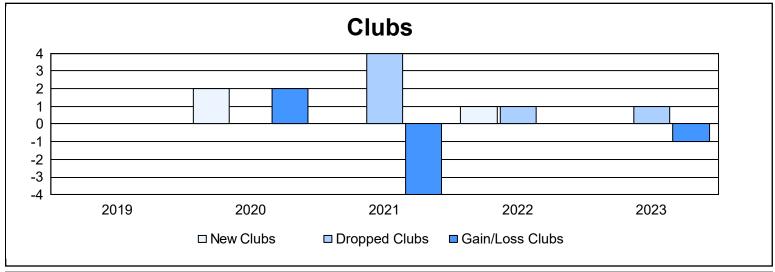

District 14 F

As of June 2023 Cumulative

| Year      | New<br>Clubs | Dropped<br>Clubs | Gain/<br>Loss<br>Clubs | New<br>Members | Charter<br>Members | Reinstate<br>Members | Transfer<br>Members | Total<br>Member<br>Added | Total<br>Members<br>Dropped | Gain/<br>Loss<br>Members |
|-----------|--------------|------------------|------------------------|----------------|--------------------|----------------------|---------------------|--------------------------|-----------------------------|--------------------------|
| 2018-2019 | 0            | 0                | 0                      | 92             | 0                  | 0                    | 5                   | 97                       | 107                         | -10                      |
| 2019-2020 | 2            | 0                | 2                      | 55             | 43                 | 1                    | 2                   | 101                      | 86                          | 15                       |
| 2020-2021 | 0            | 4                | -4                     | 50             | 1                  | 1                    | 2                   | 54                       | 135                         | -81                      |
| 2021-2022 | 1            | 1                | 0                      | 68             | 12                 | 5                    | 1                   | 86                       | 109                         | -23                      |
| 2022-2023 | 0            | 1                | -1                     | 57             | 0                  | 4                    | 5                   | 66                       | 131                         | -65                      |
| Average   | 1            | 1                | -1                     | 64             | 11                 | 2                    | 3                   | 81                       | 114                         | -33                      |